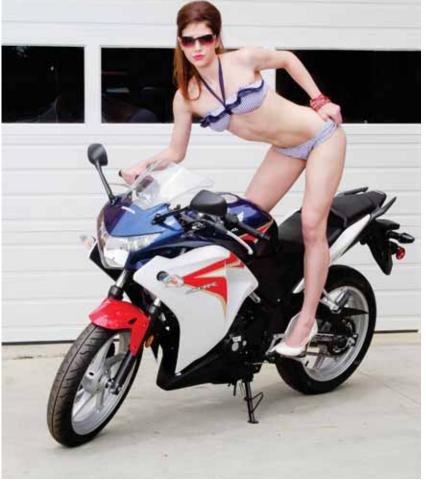

Bottom right: On the Honda CBR 250 is Jordi with Runway Model & Talent. Hair by Lacey, make-up by Hilary with Pamala Gilmore Salon. Photo by Beauty In You Photography. Red leather zipper braclet \$20, red leather charm wrist wrap \$15 from Bella Boutique.