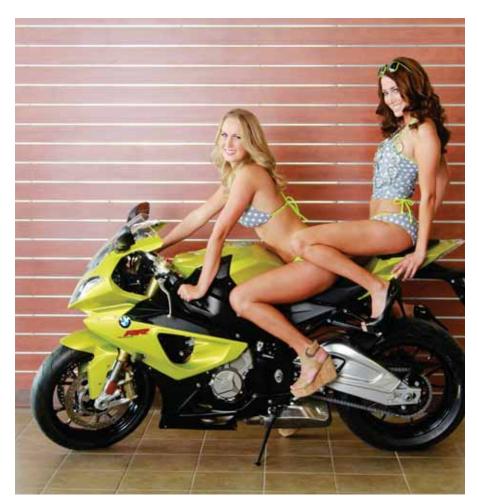

# POWERSPORTS RUNWAY

model & talent

Top left: On the BMW \$1000RR, in front is Sami with Runway Model & Talent. Hair by Erin, make-up by Hilary with Pamala Gilmore Salon. Photo by Beauty In You Photography. Kate Mesta love dog tag \$45, Kate Mesta floralee dog tag \$45, large hoop earrings with silver and black beads \$18 from Bella Boutique. In back is Kristin with Runway Model & Talent. Hair by Ashlie, make-up by Pamala with Pamala Gilmore Salon. Photo by Beauty In You Photography. Sunglasses \$10, Kate Mesta floralee dog tag \$45, large silver loop necklace with earrings \$42 from Bella Boutique.

Top right: On the Yamaha R1 is Elle with Runway Model & Talent. Hair and make-up by Ashlie with Pamala Gilmore Salon. Photo by Beauty In You Photography. Pink cuff watch with large face \$22, large hoop earrings with pink rhinestones \$12 from Bella Boutique.